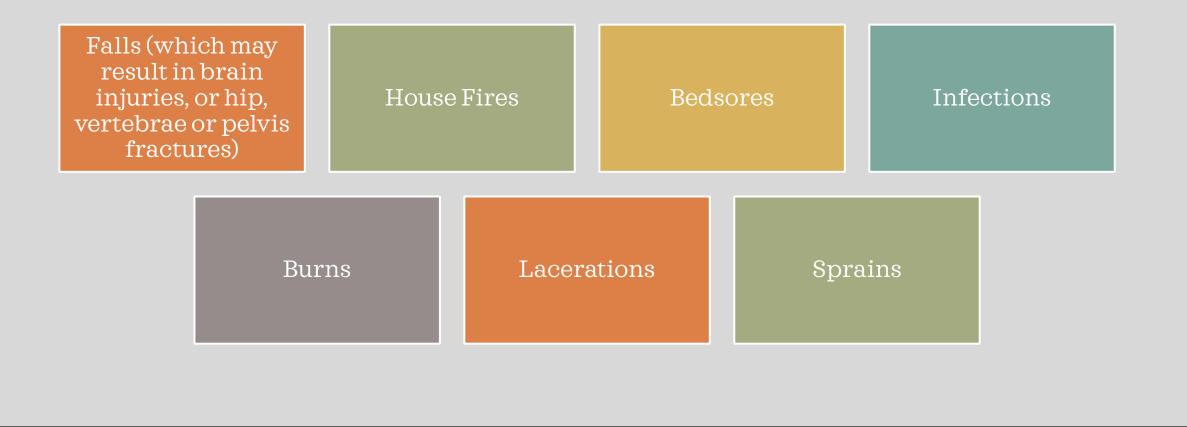

#### AGING IN PLACE Most Common Accidents Experienced By Seniors Who Live Independently